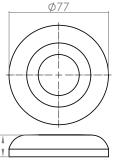

#### TECHNICAL DETAILS

| AS1428.1 Compliant | Yes                                                                 |
|--------------------|---------------------------------------------------------------------|
| Material           | 304 Stainless Steel                                                 |
| Finish             | Satin Stainless Steel                                               |
| Rails              | Ø32mm x 1.2mm full round diameter                                   |
| Fixing             | Ø75mm mounting plates with 5 fixing locations                       |
| Covers             | Ø77mm push, twist and lock mounting plate covers                    |
| Fixing Screws      | 10g x 50mm stainless steel Phillips pan<br>head fixing screws (x10) |

**SI428.1 COMPLIAN** 

Dimensions may vary slightly from product to product. Check before installation.

Mounting Plate

Mounting Plate Cover

This Technical Data Sheet was last updated on 12th December 2024.