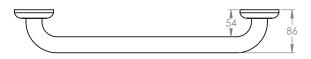

#### TECHNICAL DETAILS

| AS1428.1 Compliant | Yes                                                                 |
|--------------------|---------------------------------------------------------------------|
| Material           | 304 Stainless Steel                                                 |
| Finish             | Satin Stainless Steel                                               |
| Rails              | Ø32mm x 1.2mm full round diameter                                   |
| Fixing             | Ø75mm mounting plates with 5 fixing locations                       |
| Covers             | Ø77mm push, twist and lock mounting plate covers                    |
| Fixing Screws      | 10g x 50mm stainless steel Phillips pan<br>head fixing screws (x10) |

**SI428.1 COMPLIAN** 

Dimensions may vary slightly from product to product. Check before installation.

Mounting Plate

Mounting Plate Cover

This Technical Data Sheet was last updated on 12th December 2024.