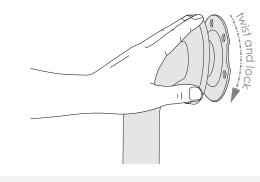

### PRODUCT FEATURES

The SABRE range of grab rails have been developed to meet the safety requirements to assist those with physical disabilities while maintaining compliance with the Australian Standard AS1428.1. Our stainless steel grab rails contain 5 fixing position mounting plates with secure push on, twist and lock cover to provide easy installation to various surfaces.