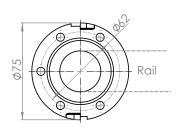

#### TECHNICAL DETAILS

| AS1428.1 Compliant | Yes                                                                 |
|--------------------|---------------------------------------------------------------------|
| Material           | 304 Stainless Steel                                                 |
| Finish             | Satin Stainless Steel                                               |
| Rails              | Ø32mm x 1.2mm full round diameter                                   |
| Fixing             | Ø75mm mounting plates with 5 fixing locations                       |
| Covers             | Ø77mm push, twist and lock mounting plate covers                    |
| Fixing Screws      | 10g x 50mm stainless steel Phillips pan<br>head fixing screws (x10) |

**SI428.1 COMPLIAN** 

Dimensions may vary slightly from product to product. Check before installation.

Mounting Plate

Mounting Plate Cover

This Technical Data Sheet was last updated on 12th December 2024.