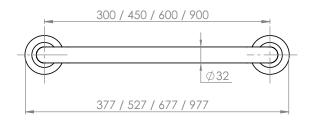

#### PRODUCT CODE

SAB-GR-300-SSS (300mm) SAB-GR-450-SSS (450mm) SAB-GR-600-SSS (600mm) SAB-GR-900-SSS (900mm)

#### TECHNICAL DETAILS

| AS1428.1 Compliant | Yes                                                                 |
|--------------------|---------------------------------------------------------------------|
| Material           | 304 Stainless Steel                                                 |
| Finish             | Satin Stainless Steel                                               |
| Rails              | Ø32mm x 1.2mm full round diameter                                   |
| Fixing             | Ø75mm mounting plates with 5 fixing locations                       |
| Covers             | Ø77mm push, twist and lock mounting plate covers                    |
| Fixing Screws      | 10g x 50mm stainless steel Phillips pan<br>head fixing screws (x10) |

**SI428.1 COMPLIAN** 

Dimensions may vary slightly from product to product. Check before installation.

Mounting Plate

Mounting Plate Cover

This Technical Data Sheet was last updated on 12th December 2024.