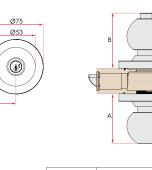

## DIMENSIONS

- 54mm Cross Bore
- 25mm Edge Bore
- Standard 70mm Backset
- 60mm Backset Latches Sold Seperately