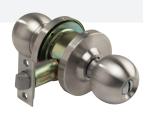

## 300 SERIES CYLINDRICAL KNOB SETS

- Suitable for master keying and restricted systems
- 6 pin C4 brass PD cylinder
- Rose diameter 75mm
- Heavy duty cylindrical chassis
- Stainless steel latch
- Standard 70mm backset
- Suits door thicknesses between 35–50mm
- Non handed
- 2 keys included (Locking Functions)
- Exceeds 400,000 cycles

## FUNCTIONS

The 300 Series Cylindrical Locksets are manufactured from high quality materials. The classic ball shaped knob offers easy operation with an economical price point. Easy to install, you can't find a more reliable security option for your building or home.

#### SAB-KK301-70-SSS

Outside: Operated by handle when unlocked. Use of emergency slot unlocks handle.

Inside: Push button locks outside handle. Inside handle always unlocks outside handle. Inside knob is always unlocked providing emergency exit.