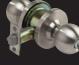

## 300 SERIES CYLINDRICAL KNOB SETS

- Suitable for master keying and restricted systems
- 6 pin C4 brass PD cylinder
- Rose diameter 75mm
- Heavy duty cylindrical chassis
- Stainless steel latch
- Standard 70mm backset
- Suits door thicknesses between 35–50mm
- Non handed
- 2 keys included (Locking Functions)
- Exceeds 400,000 cycles

## FUNCTIONS

The 300 Series Cylindrical Locksets are manufactured from high quality materials. The classic ball shaped knob offers easy operation with an economical price point. Easy to install, you can't find a more reliable security option for your building or home.

### ENTRANCE SET

#### SAB-KK300-70-SSS

Outside: Operated by handle when unlocked. Key unlocks handle and retracts latch.

**Inside:** Push button locks outside handle. Inside handle always unlocks outside handle. Opened by handle at all times.