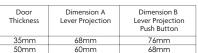

## DIMENSIONS

- 54mm Cross Bore
- 25mm Edge Bore
- Standard 70mm Backset
- 60mm Backset Latches Sold Seperately