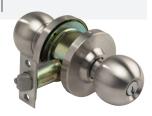

## 300 SERIES CYLINDRICAL KNOB SETS

- Suitable for master keying and restricted systems
- 6 pin C4 brass PD cylinder
- Rose diameter 75mm
- Heavy duty cylindrical chassis
- Stainless steel latch
- Standard 70mm backset
- Suits door thicknesses between 35–50mm
- Non handed
- 2 keys included (Locking Functions)
- Exceeds 400,000 cycles

#### SAB-KK300-70-SSS

Outside: Operated by handle when unlocked. Key unlocks handle and retracts latch.

**Inside:** Push button locks outside handle. Inside handle always unlocks outside handle. Opened by handle at all times.