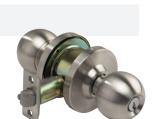

## 300 SERIES CYLINDRICAL KNOB SETS

- Suitable for master keying and restricted systems
- 6 pin C4 brass PD cylinder
- Rose diameter 75mm
- Heavy duty cylindrical chassis
- Stainless steel latch
- Standard 70mm backset
- Suits door thicknesses between 35–50mm
- Non handed
- 2 keys included (Locking Functions)
- Exceeds 400,000 cycles

## FUNCTIONS

The 300 Series Cylindrical Locksets are manufactured from high quality materials. The classic ball shaped knob offers easy operation with an economical price point. Easy to install, you can't find a more reliable security option for your building or home.

#### SAB-KK302-70-SSS

Outside: Opened by handle at all times. Inside: Opened by handle at all times.

CLASSROOM SET

SAB-KK304-70-SSS

Outside: Operated by handle when unlocked. Key locks or unlocks handle. Inside: Opened by handle at all times.