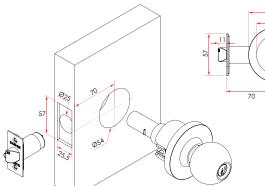

## DIMENSIONS

- 54mm Cross Bore
- 25mm Edge Bore
- Standard 70mm Backset
- 60mm Backset Latches Sold Seperately