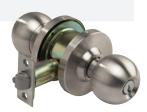

## 300 SERIES CYLINDRICAL KNOB SETS

- Suitable for master keying and restricted systems
- 6 pin C4 brass PD cylinder
- Rose diameter 75mm
- Heavy duty cylindrical chassis
- Stainless steel latch
- Standard 70mm backset
- Suits door thicknesses between 35–50mm
- Non handed
- 2 keys included (Locking Functions)
- Exceeds 400,000 cycles

## FUNCTIONS

The 300 Series Cylindrical Locksets are manufactured from high quality materials. The classic ball shaped knob offers easy operation with an economical price point. Easy to install, you can't find a more reliable security option for your building or home.

#### SAB-KK300-70-SSS

Outside: Operated by handle when unlocked. Key unlocks handle and retracts latch.

**Inside:** Push button locks outside handle. Inside handle always unlocks outside handle. Opened by handle at all times.