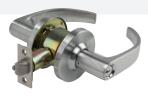

# STOREROOM SET

SAB-LL403-70-SSS

Outside: Key retracts latch. Handle is always locked (ridgid). Inside: Opened by handle at all times.

### STORFROOM SET

SAB-KL410-70-SC Outside: Key retracts latch. Handle is always locked (ridgid). Inside: Opened by handle at all times.

4724

| Door<br>Thickness | Dimension A<br>Lever Projection | Dimension B<br>Lever Projection<br>Push Button |
|-------------------|---------------------------------|------------------------------------------------|
| 35mm              | 68mm                            | 76mm                                           |
| 50mm              | 60mm                            | 68mm                                           |