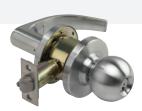

# 400 SERIES CYLINDRICAL LEVER LOCKSETS

- Suitable for master keying and restricted systems
- 6 pin C4 brass PD cylinder
- Rose diameter 75mm
- Heavy duty cylindrical chassis
- Stainless steel latch
- Standard 70mm backset
- Suits door thicknesses between 35-50mm
- Non handed
- 2 keys included (Locking Functions)
- 60mm backset latches sold seperately
- Suits 54mm cross bore
- Exceeds 400,000 cycles