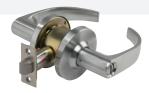

#### SAB-LL401-70-SC

Outside: Operated by handle when unlocked. Use of emergency slot unlocks handle.

Inside: Push button locks outside handle. Inside handle always unlocks outside handle. Inside lever is always unlocked providing emergency exit.