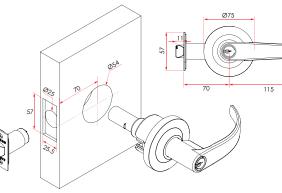

# DIMENSIONS

- 54mm Cross Bore
- 25mm Edge Bore
- Standard 70mm Backset
- 60mm Backset Latches Sold Seperately

Keying: The 400 Series can be keyed to most restricted profiles and construction keying requirements. Finish: Satin Chrome