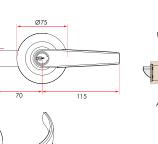

# DIMENSIONS

- 54mm Cross Bore
- 25mm Edge Bore
- Standard 70mm Backset
- 60mm Backset Latches Sold Seperately

Keying: The 400 Series can be keyed to most restricted profiles and construction keying requirements. Finish: Satin Chrome