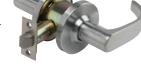

#### SAB-LL400-70-SC

Outside: Operated by handle when unlocked. Key unlocks handle and retracts latch.

Inside: Push button locks outside handle. Inside handle always unlocks outside handle. Opened by handle at all times.

#### SAB-LL402-70-SC

Outside: Opened by handle at all times. Inside: Opened by handle at all times.

#### SAB-LL404-70-SC

Outside: Operated by handle when unlocked. Key locks or unlocks handle. Inside: Opened by handle at all times.