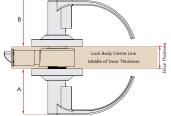

### STORFROOM SET

SAB-KL410-70-SC Outside: Key retracts latch. Handle is always locked (ridgid). Inside: Opened by handle at all times.

4724

| Door<br>Thickness | Dimension A<br>Lever Projection | Dimension B<br>Lever Projection<br>Push Button |
|-------------------|---------------------------------|------------------------------------------------|
| 35mm              | 68mm                            | 76mm                                           |
| 50mm              | 60mm                            | 68mm                                           |