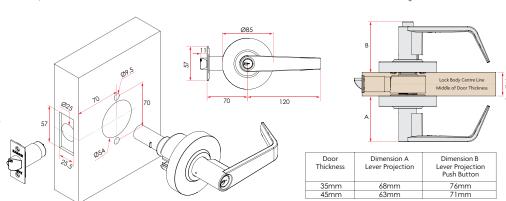

## DIMENSIONS

- 54mm Cross Bore
- 25mm Edge Bore
- 2 x 9.5mm Bolt Fixing (removable)
- Standard 70mm Backset
- 60mm Backset Latches Sold Seperately