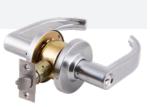

#### SAB-LL451-70-SC

Finish: Satin Chrome

Outside: Operated by handle when unlocked. Use of emergency slot unlocks handle.

Keying: The 450 Series can be keyed to most restricted profiles and

Inside: Push button locks outside handle. Inside handle always unlocks outside handle. Inside lever is always unlocked providing emergency exit.