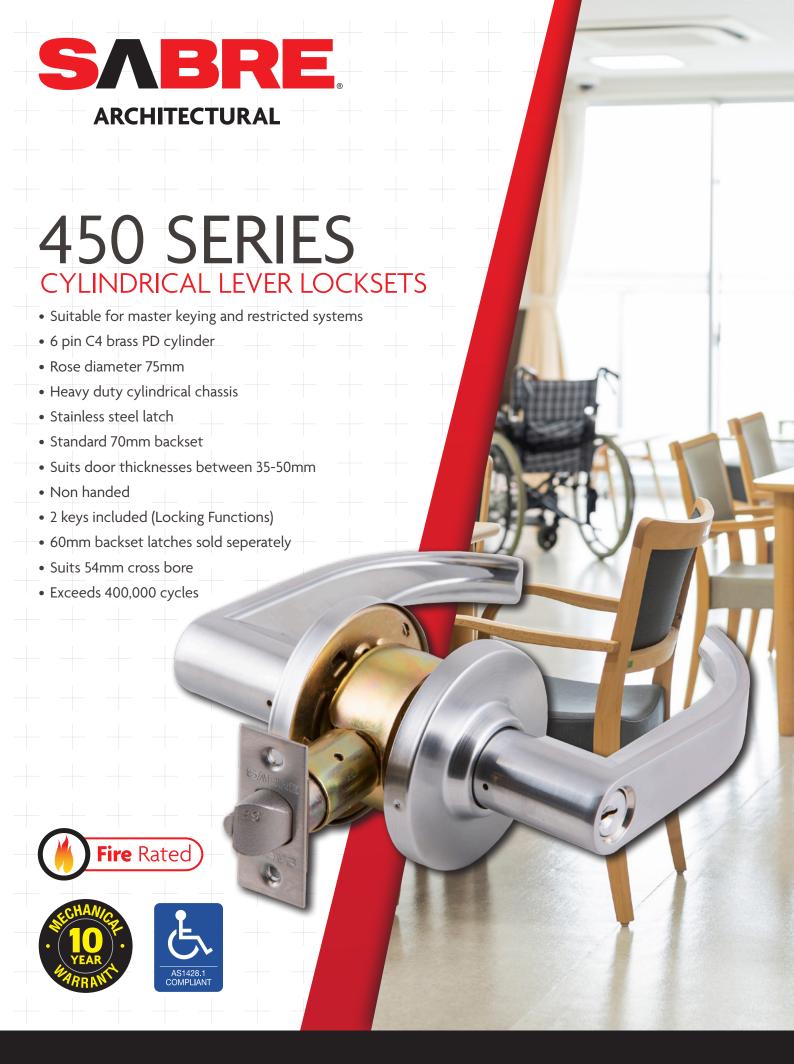

#### SAB-LL450-70-SC

Outside: Operated by handle when unlocked. Key unlocks handle and retracts latch.

Inside: Push button locks outside handle. Inside handle always unlocks outside handle. Opened by handle at all times.