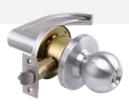

#### SAB-KL460-70-SC

Outside: Key retracts latch. Handle is always locked (ridgid).

Inside: Opened by handle at all times.
\*inside lever only meets AS1428 requirements.