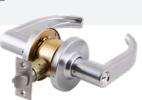

#### SAB-LL450-70-SC

Outside: Operated by handle when unlocked. Key unlocks handle and retracts latch.

Inside: Push button locks outside handle. Inside handle always unlocks outside handle. Opened by handle at all times.