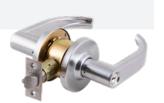

#### SAB-LL451-70-SC

Finish: Satin Chrome

Outside: Operated by handle when unlocked. Use of emergency slot unlocks handle.

Keying: The 450 Series can be keyed to most restricted profiles and

Inside: Push button locks outside handle. Inside handle always unlocks outside handle. Inside lever is always unlocked providing emergency exit.