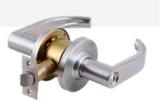

#### SAB-LL452-70-SC

Outside: Opened by handle at all times. Inside: Opened by handle at all times.