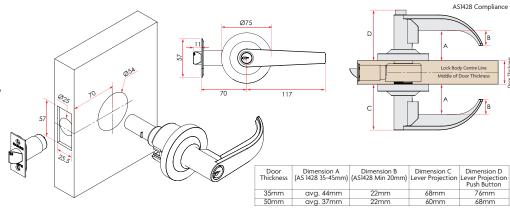

## DIMENSIONS

- 54mm Cross Bore
- 25mm Edge Bore
- Standard 70mm Backset
- 60mm Backset Latches Sold Seperately