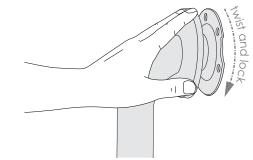

# PRODUCT FEATURES

The SABRE range of grab rails have been developed to meet the safety requirements to assist those with physical disabilities while maintaining compliance with the Australian Standard AS1428.1. Our stainless steel grab rails contain 5 fixing position mounting plates with secure push on, twist and lock cover to provide easy installation to various surfaces.

Mounting Plate

Mounting Plate Cover

EAR FINISH

**VS1428.1 COMPLIAN**