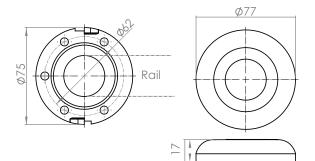

## TECHNICAL DETAILS

| AS1428.1 Compliant | Yes                                                                 |
|--------------------|---------------------------------------------------------------------|
| Material           | 304 Stainless Steel                                                 |
| Finish             | Satin Stainless Steel                                               |
| Rails              | Ø32mm x 1.2mm full round diameter                                   |
| Fixing             | Ø75mm mounting plates with 5 fixing locations                       |
| Covers             | Ø77mm push, twist and lock mounting plate covers                    |
| Fixing Screws      | 10g x 50mm stainless steel Phillips pan<br>head fixing screws (x15) |

Mounting Plate

Mounting Plate Cover

EAR FINISH

**VS1428.1 COMPLIAN**