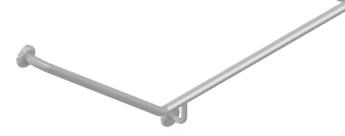

# PRODUCT FEATURES

The SABRE range of grab rails have been developed to meet the safety requirements to assist those with physical disabilities while maintaining compliance with the Australian Standard AS1428.1. Our stainless steel grab rails contain 5 fixing position mounting plates with secure push on, twist and lock cover to provide easy installation to various surfaces.

## TECHNICAL DETAILS

| AS1428.1 Compliant | Yes                                                                 |
|--------------------|---------------------------------------------------------------------|
| Material           | 304 Stainless Steel                                                 |
| Finish             | Satin Stainless Steel                                               |
| Rails              | Ø32mm x 1.2mm full round diameter                                   |
| Fixing             | Ø75mm mounting plates with 5 fixing locations                       |
| Covers             | Ø77mm push, twist and lock mounting plate covers                    |
| Fixing Screws      | 10g x 50mm stainless steel Phillips pan<br>head fixing screws (x15) |