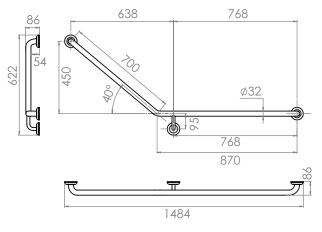

# TECHNICAL DATA SHEET 40° 870X700 AMBULANT GRAB RAIL

### PRODUCT CODE

SAB-GR-40DSF-RH-SSS (as shown) SAB-GR-40DSF-LH-SSS

## TECHNICAL DETAILS

| AS1428.1 Compliant | Yes                                                                 |
|--------------------|---------------------------------------------------------------------|
| Material           | 304 Stainless Steel                                                 |
| Finish             | Satin Stainless Steel                                               |
| Rails              | Ø32mm x 1.2mm full round diameter                                   |
| Fixing             | Ø75mm mounting plates with 5 fixing locations                       |
| Covers             | Ø77mm push, twist and lock mounting plate covers                    |
| Fixing Screws      | 10g x 50mm stainless steel Phillips pan<br>head fixing screws (x15) |