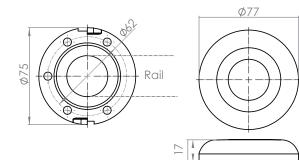

#### TECHNICAL DETAILS

| AS1428.1 Compliant | Yes                                                                 |
|--------------------|---------------------------------------------------------------------|
| Material           | 304 Stainless Steel                                                 |
| Finish             | Satin Stainless Steel                                               |
| Rails              | Ø32mm x 1.2mm full round diameter                                   |
| Fixing             | Ø75mm mounting plates with 5 fixing locations                       |
| Covers             | Ø77mm push, twist and lock mounting plate covers                    |
| Fixing Screws      | 10g x 50mm stainless steel Phillips pan<br>head fixing screws (x10) |

**VS1428.1 COMPLIAN** 

Dimensions may vary slightly from product to product. Check before installation.

Mounting Plate

Mounting Plate Cover

.

This Technical Data Sheet was last updated on 12th December 2024.