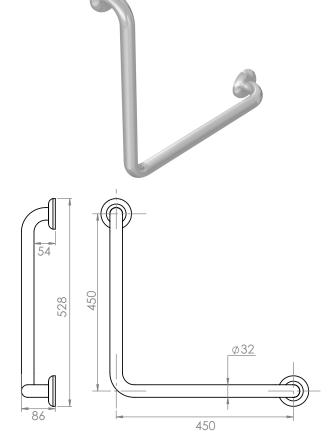

#### PRODUCT CODE SAB-GR-AMB-SSS

#### TECHNICAL DETAILS

| AS1428.1 Compliant | Yes                                                                 |
|--------------------|---------------------------------------------------------------------|
| Material           | 304 Stainless Steel                                                 |
| Finish             | Satin Stainless Steel                                               |
| Rails              | Ø32mm x 1.2mm full round diameter                                   |
| Fixing             | Ø75mm mounting plates with 5 fixing locations                       |
| Covers             | Ø77mm push, twist and lock mounting plate covers                    |
| Fixing Screws      | 10g x 50mm stainless steel Phillips pan<br>head fixing screws (x10) |

**VS1428.1 COMPLIAN** 

Dimensions may vary slightly from product to product. Check before installation.

Mounting Plate

Mounting Plate Cover

.

This Technical Data Sheet was last updated on 12th December 2024.